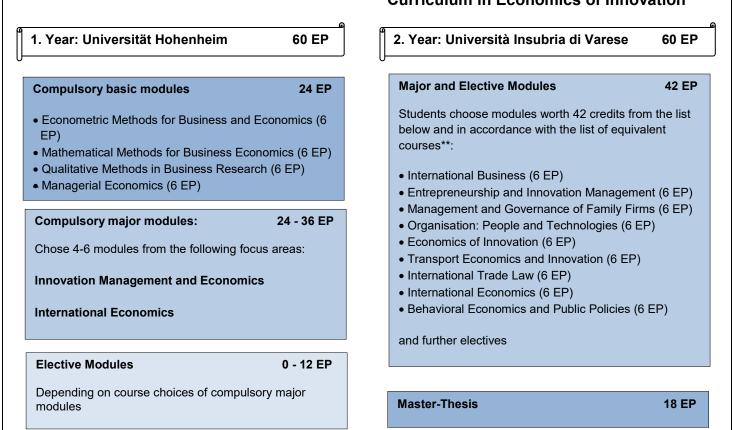

\*\* The list of equivalent courses is part of the appendix of the double Master's degree agreement between the University of Hohenheim and Università Insubria di Varese". The list of equivalent courses will be updated every year.

## Master degree in Global Enterpreneurship Economics and Management

**Economics of Innovation** 

|                                                         | ECTS |                                                   | ECTS |
|---------------------------------------------------------|------|---------------------------------------------------|------|
| Compulsory Modules:                                     | 24   | Compulsory Modules:                               | 24   |
| Econometric Methods for Business and Economics          | 6    | Econometrics of competitive and regulated markets | 12   |
| Mathematical Methods for Business Economics             | 6    | Quantitative Methods for Management               | 12   |
| Qualitative Methods in Business Research                | 6    |                                                   |      |
| Managerial Economics                                    | 6    |                                                   |      |
| Focus Area: Innovation Management and Economics: 18ECTS | 18   |                                                   | 36   |
| International Innovation Management 1                   | 6    | International business                            | 6    |
| International Innovation Management 2                   | 6    | Entrepreneurship and Innovation management        | 6    |
| Entrepreneurship                                        | 6    | Management and governance of family firms         | 6    |
| Innovation, Strategy and Networks                       | 6    | Organisation: people and technologies             | 6    |
| Economics of Innovation                                 | 6    | Economics of Innovation                           | 6    |
| Recent Developments in Advanced Innovation Economics    | 6    | Transport Economics and Innovation                | 6    |
| Focus Area: International Economics: 18ECTS             | 18   |                                                   | 18   |
| Multinational Firms                                     | 6    | International trade law                           | 6    |
| International Trade and Inequality                      | 6    | International economics                           | 6    |
| International Monetary Economics                        | 6    | Behavioral Economics and Public Policies          | 6    |
| International Macroeconomics                            | 6    |                                                   |      |
| Globalization and History                               | 6    |                                                   |      |
|                                                         |      | Advanced Business English                         | 3    |
| Electives                                               | 30   | Electives                                         | 15   |
| Master Seminar                                          | 6    | Suggested Elective Course                         | 6    |
| Master Thesis                                           | 24   | Master Thesis                                     | 18   |
|                                                         | 120  |                                                   | 120  |